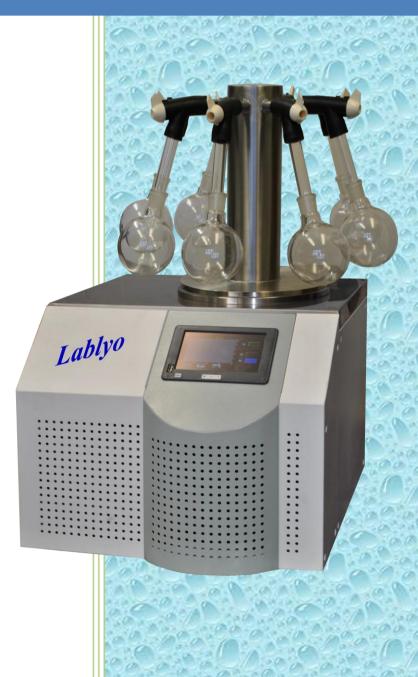

## Lablyo Freezedrier

#### **UK Manufactured**

Bench top freeze drier with new Touch Screen controls. Data logging and display of temperature and vacuum on real time graph. Data downloadable via USB.

20cm diameter x 35cm deep ice condenser chamber with 5kg ice capacity. 3kg ice collection in 24 hours.

Condenser temperature –55°C.

Mobile temperature probe for product sampling.